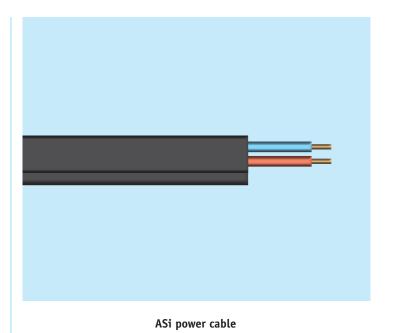

# ASi power cable

#### **Function**

**ASi power cables** have been specifically developed for industrial automation equipment to supply components, such as pushbuttons, sensors etc. with auxiliary power.

The polarity cannot be exchanged because of the cable structure. Thus, the ASi power cable can be easily and safely connected to the slave interfaces.

## Design

• Conductor: copper litz wire tin-plated, stranded

8.4 x 0.15, dia.: 2.5 mm

• Sheath: thermoplastic elastomer (TPE)

• Colour: black

• Insulating covering: TPE insulation

wall thickness: approx. 0.5 mm core diameter: 2.5 mm