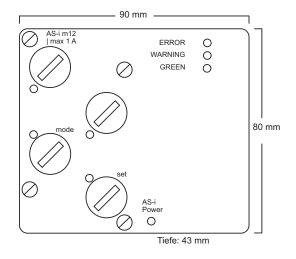

### **Technical data**

ASi ribbon cable / ASi round cable • Connections:

• Supply voltage: ASi (30 VDC) • Operating current: 60 mA

Display (5 LEDs): LED-Power green voltage OK

LED green tuning active LED red fault (ASi analyzer) LED yellow warning (ASi analyzer) LED green fault (ASi analyzer) EMc acc. to EN61000-6-3,

EMC

EN61000-6-2

• Dimensions (H x W x D): 80 x 90 x 43 mm

## Meaning of LED

Description

= severe fault red

yellow = frequent repeats that should be

clarified depending on application

green = almost repeat-free communication

Display (5 LEDs): LED-Power lights green = voltage OK

> LED-Power is flashing = voltage is low LED Green is on = communication is OK

(ASi analyzer)

LED ERROR lights red = failure (ASi analyzer)

LED WARNING lights yellow = warning

(ASi analyzer)

ASi Tuner incl. bus termination