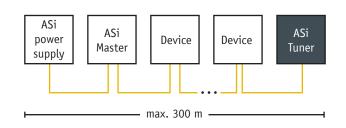

#### **Function**

The primary task of the ASi tuner is the length adjustment in the ASi networks without repeater.

The ASi tuner can be completely switched off by a switch or set to a default. The ASi tuners provide for a stable communication in network of 300 m in length without the need of a repeater and additional power pack. This means a triplication of the ASi line lengths.

**Engineering drawing** 

Example of connection

| Ordering details | Art. No.  |
|------------------|-----------|
| ASi Tuner        | 120070000 |