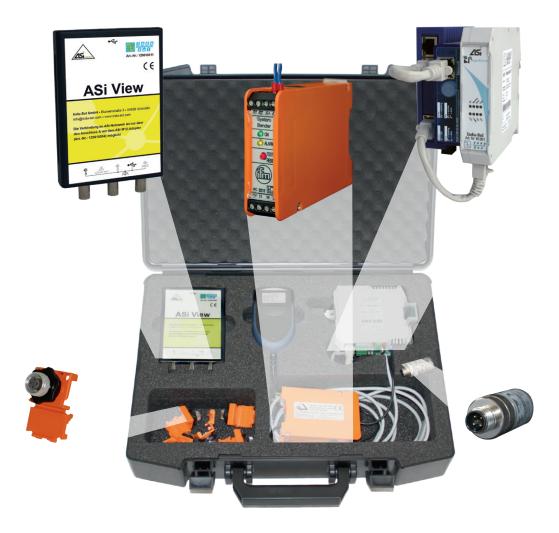

# **ASi Diagnostic Set**

- ASi View
- ASi-INspektor®
- ASi insulation monitor
- Measuring point ASiMA IP67
- ASi plug
- Case

| Ordering details   | Art. No.  |
|--------------------|-----------|
| ASi Diagnostic Set | 120010002 |

## Note

With the ASi Diagnostic Set you are well-prepared for any task: these diagnostic tools and components provide for troubleshooting, network diagnosis and regular service of your ASi plant.

#### Your advantage

The diagnostic set for AS-Interface provides all essential tools in a set. You will benefit from a discount of 10 % against individual purchase of the tools.

**ASi Diagnostic Set**