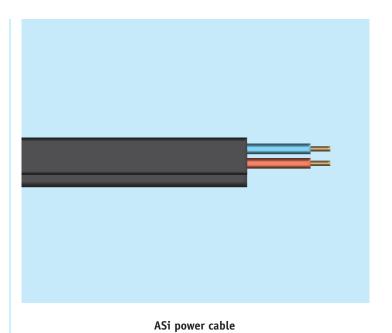

# ASi power cable

#### **Function**

**ASi power cables** have been specifically developed for industrial automation equipment to supply components, such as pushbuttons, sensors etc. with auxiliary power.

The polarity cannot be exchanged because of the cable structure. Thus, the ASi power cable can be easily and safely connected to the I/O interfaces.

# Design

• Conductor: copper litz wire tin-plated, stranded

8.4 x 0.15, dia.: 2.5 mm

• Sheath: thermoplastic elastomer (TPE)

• Colour: black

• Insulating covering: TPE insulation

wall thickness: approx. 0.5 mm core diameter: 2.5 mm