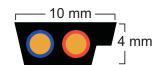

# Mechanical and technical properties

• Burning behaviour: flame-retardant acc. to IEC

60332-1-2

Oil resistance: oil and cutting oil resistant
Cold bending resistant: depending on IEC 60811-1-4

**Engineering drawing** 

# Design

• Conductor: copper litz wire tin-plated, stranded

8.4 x 0.15, dia.: 2.5 mm

• Sheath: thermoplastic elastomer (TPE)

• Colour: black

• Insulating covering: TPE insulation

wall thickness: approx. 0.5 mm core diameter: 2.5 mm