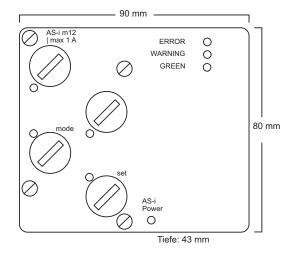

### Technical data

• Connections: ASi ribbon cable / ASi round cable

Supply voltage: ASi (30 VDC)Operating current: 60 mA

Display (5 LEDs): LED-Power green voltage OK

LED green tuning active LED red fault (ASi analyzer) LED yellow warning (ASi analyzer) LED green fault (ASi analyzer) EMc acc. to EN61000-6-3,

• EMC EMc acc. to EN61000-6-3

EN61000-6-2

• Dimensions (H x W x D): 80 x 90 x 43 mm

### Meaning of LED

Description

red = severe fault

yellow = frequent repeats that should be

clarified depending on application

green = almost repeat-free communication

Display (5 LEDs): LED-Power lights green = voltage OK

LED-Power is flashing = voltage is low LED Green is on = communication is OK

(ASi analyzer)

LED ERROR lights red = failure (ASi analyzer)

LED WARNING lights yellow = warning

(ASi analyzer)

ASi Tuner incl. bus termination