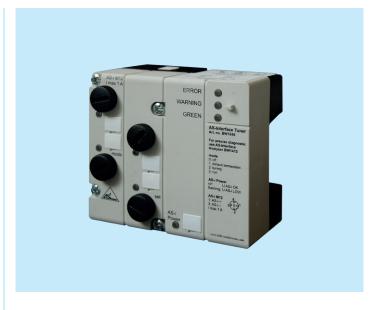

#### **Function**

The primary task of the **ASi tuner** is the length adjustment in the ASi networks without repeater.

The ASi tuner can be completely switched off by a switch or set to a default. The ASi tuners provide for a stable communication in network of 300 m in length without the need of a repeater and additional power pack. This means a triplication of the ASi line lengths.

### Technical data

• Connections: ASi ribbon cable / ASi round cable

Supply voltage: ASi (30 VDC)Operating current: 60 mA

Display (5 LEDs): LED-Power green voltage OK

LED green tuning active LED red fault (ASi analyzer) LED yellow warning (ASi analyzer) LED green fault (ASi analyzer) EMc acc. to EN61000-6-3,

### Meaning of LED

Description

red = severe fault

yellow = frequent repeats that should be

clarified depending on application

green = almost repeat-free communication

Display (5 LEDs): LED-Power lights green = voltage OK

LED-Power is flashing = voltage is low LED Green is on = communication is OK

(ASi analyzer)

LED ERROR lights red = failure (ASi analyzer)

LED WARNING lights yellow = warning

(ASi analyzer)

ASi Tuner incl. bus termination