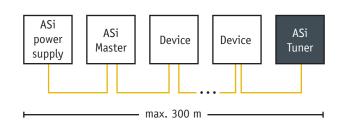

#### **Function**

The primary task of the **ASi tuner** is the length adjustment in the ASi networks without repeater.

The ASi tuner can be completely switched off by a switch or set to a default. The ASi tuners provide for a stable communication in network of 300 m in length without the need of a repeater and additional power pack. This means a triplication of the ASi line lengths.

**Engineering drawing** 

Example of connection

| Ordering details | Art. No.  |
|------------------|-----------|
| ASi Tuner        | 120070000 |