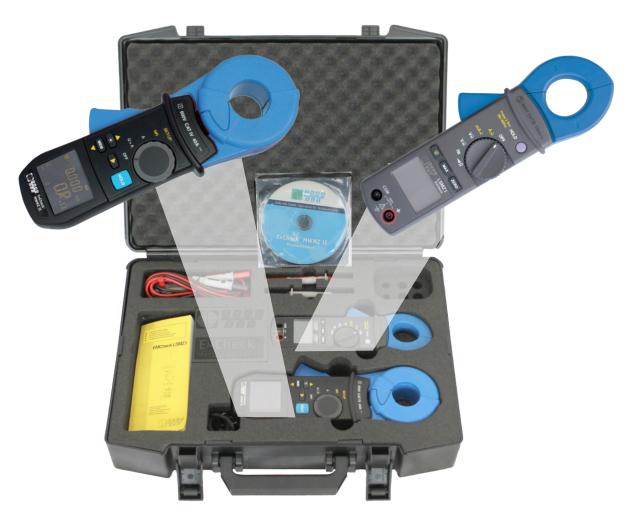

## **Case content**

- Leakage current clamp EmCheck® LSMZ I
- Mesh resistance measuring clamp EMCheck® MWMZ II
- Accessories
- Manual
- Case

| Ordering details             | Art. No.  |
|------------------------------|-----------|
| Measuring Clamp Set EmCheck® | 122010006 |

To detect the quality of EMC compatible installation a measurement of the resistance in the potential equalisation by using the mesh resistance clamp EMCheck® MWMZ I and the identification of possible shielding currents through the leakage current clamp EMCheck® LSMZ I is recommended. With the set you have all tools on hand to verify the quality of your EMC conform installation.