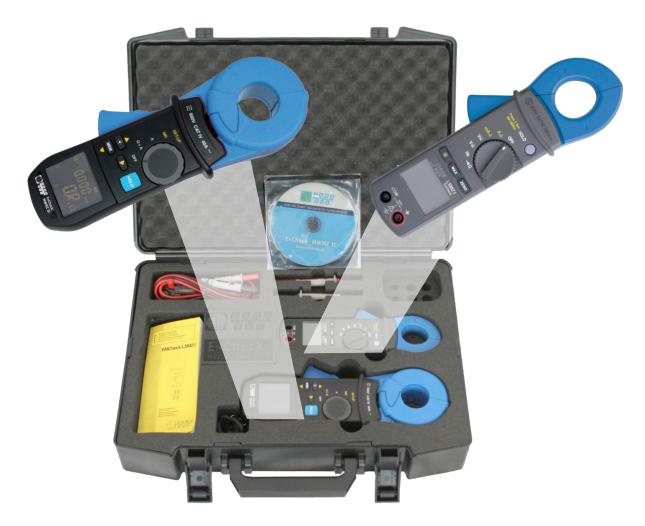

#### **Case content**

- Leakage current clamp EMCheck® LSMZ I
- Mesh resistance measuring clamp EMCheck® MWMZ II
- Accessories
- Manual
- Case

| Ordering details             | Art. No.  |
|------------------------------|-----------|
| Measuring Clamp Set EMCheck® | 122010006 |