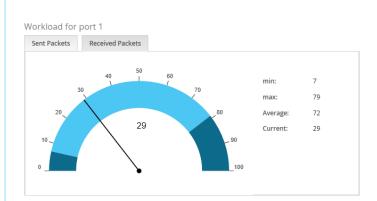

#### Display of netload with millisecond accuracy

| Ordering details            | Art. No.  |
|-----------------------------|-----------|
| PROFINET Switch PROmesh P20 | 114110022 |

ol America • 980 Birmingham Rd Ste 721 • Alpharetta, GA 30004, USA • +1 (678) 880-6910 • sales@indusolamerica.com • indusolamerica. Guadalaiara, Jalisco, MEX • +52 (55) 8526-6442 • ventas@indusolamerica.com