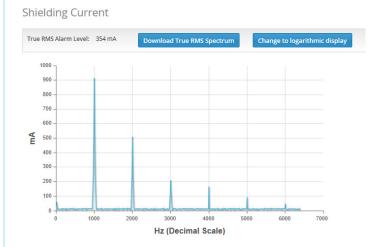

With its optimised shielding contacts in the RJ45 jacks and leakage current monitoring, the PROmesh series not only meets the requirements for PROFINET functionality but also fulfils highest demands for EMC resistance in the industrial environment. That is why is can also be employed in areas with heavy electro-magnetic loads.

## Features

- Network port:
- Technology:
- Monitoring of leakage current:
- Display of netload:
- Supported protocols:
- Port Mirror:
- Alert:
- Bandwidth control

16 x 10/100Base-TX RJ45-Ports and 4 x 1000Base-X SFP-Ports Store und Forward Sampling rate 25KHz range 0 - 10A 10 milliseconds MRP-Master, MRP-Client, DCP, I&M, DHCP, IGMP, LLDP, PDEV, QoS, RSTP, STP, SMTP, SNMP, SNTP, VLAN only TX packets or TX and RX packets PN-RTA, SNMP, email, relay