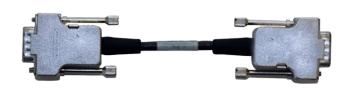

PROFtest II measuring adapter K349

PROFtest II connecting cable K415

PROFtest II measuring adapter K486

| Ordering details                             | Art. No.  |
|----------------------------------------------|-----------|
| PROFtest II measuring adapter K348 Y-Cable   | 110020006 |
| PROFtest II measuring adapter K349 Cable     | 110020005 |
| PROFtest II connecting cable K415            | 110020008 |
| PROFtest II measuring adapter K486 spur line | 110020007 |