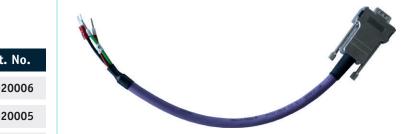

PROFtest II measuring adapter K349

PROFtest II connecting cable K415

PROFtest II measuring adapter K486

| Ordering details                             | Art. No.  |
|----------------------------------------------|-----------|
| PROFtest II measuring adapter K348 Y-Cable   | 110020006 |
| PROFtest II measuring adapter K349 Cable     | 110020005 |
| PROFtest II connecting cable K415            | 110020008 |
| PROFtest II measuring adapter K486 spur line | 110020007 |