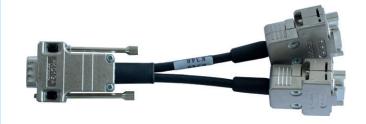

## Pin assignment

- Pin 1: not assigned
- Pin 2: not assigned
- Pin 3: B-Line (red)
- Pin 4: not assigned
- Pin 5: GND
- Pin 6: 5V
- Pin 7: not assigned
- Pin 8: A-Line (green)
- Pin 9: not assigned

PROFtest II measuring adapter K348

PROFtest II measuring adapter K349

PROFtest II connecting cable K415

PROFtest II measuring adapter K486

| Ordering details                             | Art. No.  |
|----------------------------------------------|-----------|
| PROFtest II measuring adapter K348 Y-Cable   | 110020006 |
| PROFtest II measuring adapter K349 Cable     | 110020005 |
| PROFtest II connecting cable K415            | 110020008 |
| PROFtest II measuring adapter K486 spur line | 110020007 |