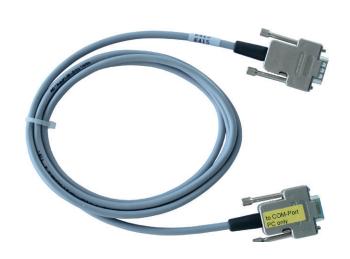

PROFtest II measuring adapter K349

PROFtest II connecting cable K415

PROFtest II measuring adapter K486

| Ordering details                             | Art. No.  |
|----------------------------------------------|-----------|
| PROFtest II measuring adapter K348 Y-Cable   | 110020006 |
| PROFtest II measuring adapter K349 Cable     | 110020005 |
| PROFtest II connecting cable K415            | 110020008 |
| PROFtest II measuring adapter K486 spur line | 110020007 |