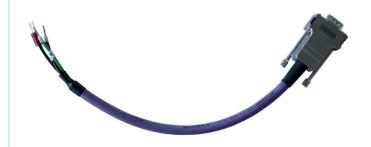

## **Function**

The **PROFtest II measuring adapter K348 / K349 / K415 and K486** is used for the connection of the measuring devices PROFtest II and PROFview XL to the PROFIBUS.

With the measuring adapter the 5 V come from a device.

#### Pin assignment

- Pin 1: not assigned
- Pin 2: not assigned
- Pin 3: B-Line (red)
- Pin 4: not assigned
- Pin 5: GND
- Pin 6: 5V
- Pin 7: not assigned
- Pin 8: A-Line (green)
- Pin 9: not assigned

PROFtest II measuring adapter K348

PROFtest II measuring adapter K349

PROFtest II connecting cable K415

PROFtest II measuring adapter K486

| Art. No.  |
|-----------|
| 110020006 |
| 110020005 |
| 110020008 |
| 110020007 |
|           |