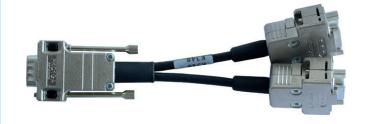

## **Function**

The **PROFtest II measuring adapter K348 / K349 / K415 and K486** is used for the connection of the measuring devices PROFtest II and PROFview XL to the PROFIBUS.

With the measuring adapter the 5 V come from a device.

#### Pin assignment

- Pin 1: not assigned
- Pin 2: not assigned
- Pin 3: B-Line (red)
- Pin 4: not assigned
- Pin 5: GND
- Pin 6: 5V
- Pin 7: not assigned
- Pin 8: A-Line (green)
- Pin 9: not assigned

PROFtest II measuring adapter K348

PROFtest II measuring adapter K349

PROFtest II connecting cable K415

PROFtest II measuring adapter K486

| Art. No.  |
|-----------|
| 110020006 |
| 110020005 |
| 110020008 |
| 110020007 |
|           |