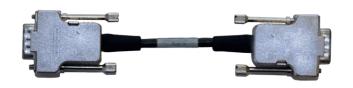

## **Function**

The **PROFtest II measuring adapter K348 / K349 / K415 and K486** is used for the connection of the measuring devices PROFtest II and PROFview XL to the PROFIBUS.

With the measuring adapter the 5 V come from a device.

PROFtest II measuring adapter K349

PROFtest II connecting cable K415

PROFtest II measuring adapter K486

| Art. No.  |
|-----------|
| 110020006 |
| 110020005 |
| 110020008 |
| 110020007 |
|           |