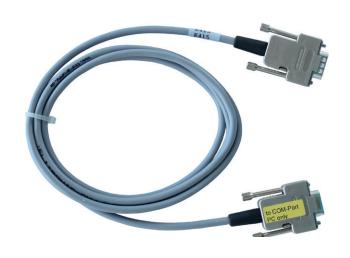

## **Function**

The **PROFtest II measuring adapter K348 / K349 / K415 and K486** is used for the connection of the measuring devices PROFtest II and PROFview XL to the PROFIBUS.

With the measuring adapter the 5 V come from a device.

PROFtest II measuring adapter K349

PROFtest II connecting cable K415

PROFtest II measuring adapter K486

| Art. No.  |
|-----------|
| 110020006 |
| 110020005 |
| 110020008 |
| 110020007 |
|           |