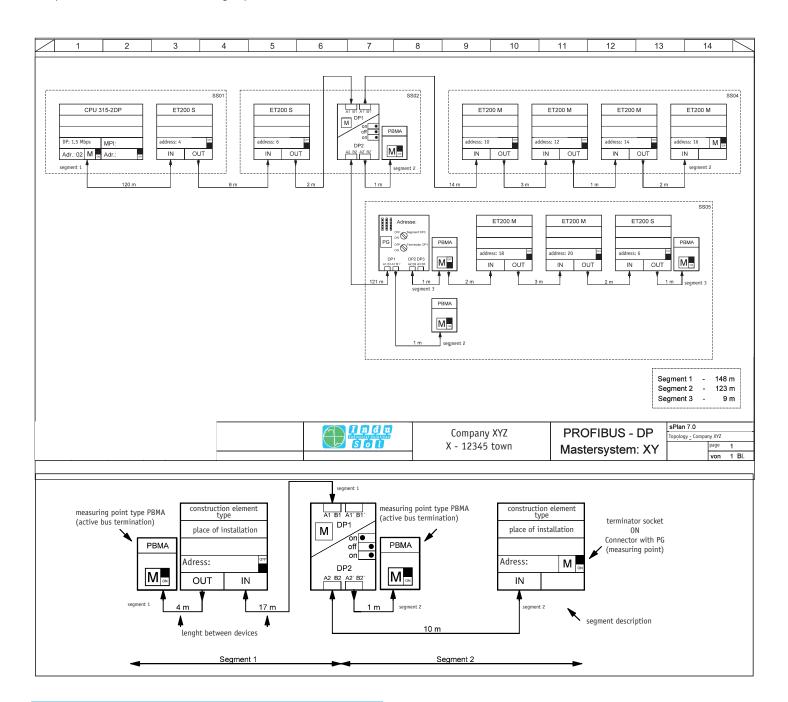

## CAD software for documentation of automated systems

TOPOCAD is used to create topology plans on the computer. A comprehensive macrolibrary, for PROFIBUS components for example, allows fast working. Even unexperienced users will be able to create topology plans after a short period of familiarization. On a clearly arranged user interface the required components are put on the circuit diagram by Drag & Drop. Thanks to a freely definable grid the individual elements can be easily placed and wired. Components can be combined to form groups.