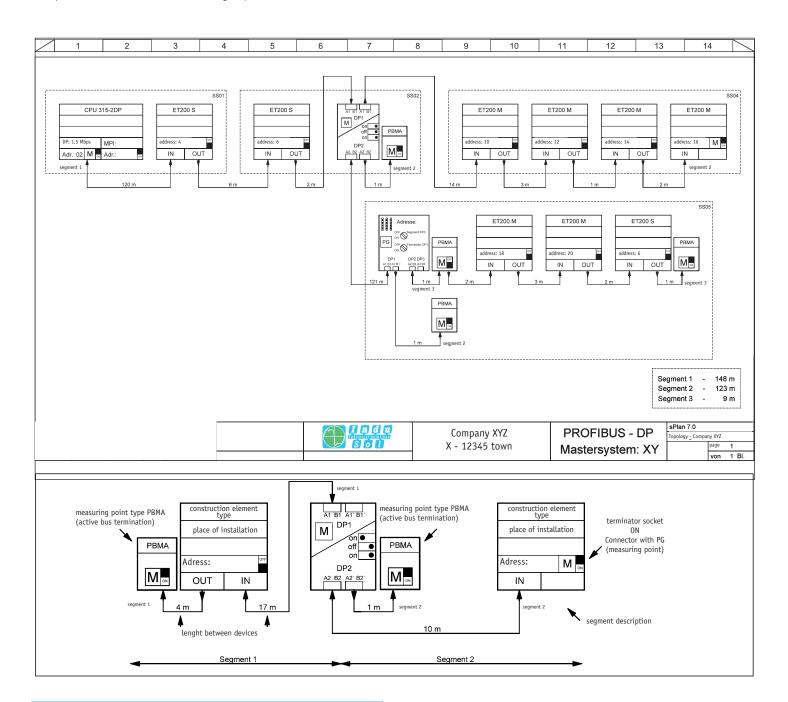

# Topology plan software TOPOCAD

### CAD software for documentation of automated systems

TOPOCAD is used to create topology plans on the computer. A comprehensive macrolibrary, for PROFIBUS components for example, allows fast working. Even unexperienced users will be able to create topology plans after a short period of familiarization. On a clearly arranged user interface the required components are put on the circuit diagram by Drag & Drop. Thanks to a freely definable grid the individual elements can be easily placed and wired. Components can be combined to form groups.