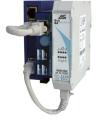

#### ASi insulation monitor (Art. No.: 120070001)

Due to the fact that current supply and information run through the ASi cables at the same time, body contact cannot be excluded that may lead to communication failures. To prevent this happening, the insulation monitor monitors the two lines for body contact and signals the same. Both nonsymmetrical and symmetrical insulation faults are detected.