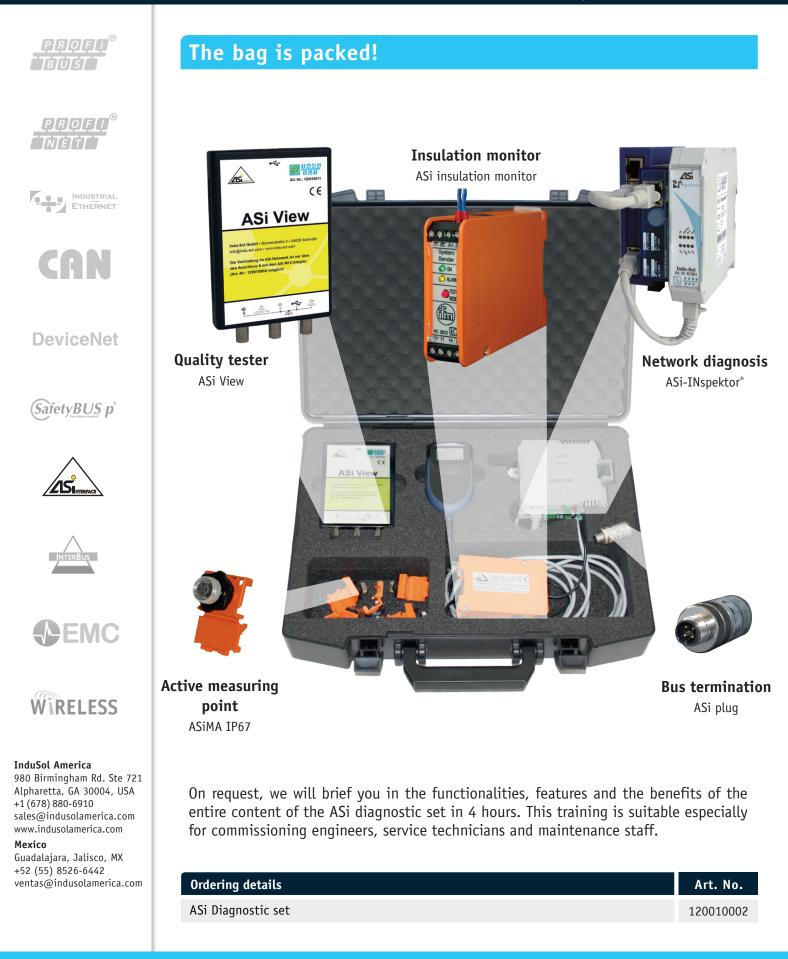

## ASi-INspektor<sup>®</sup> (Art. No.: 124040000)

The ASi-INspektor<sup>®</sup> is a passive data collector which analyzes the telegram traffic for events like error telegrams, telegram repetitions, device diaqnostics and device failures in ASi networks. This information shows the current status of the communication quality in ASi networks. All collected network data can be accessed via Ethernet using an integrated web server.