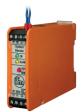

## ASi plug (Art. No.: 120070003)

The ASi bus termination allows a doubling of the ASi line length. The passive bus termination allows a line extension up to about 200 m. It is installed at the end of a line. The system will thus become more flexible.