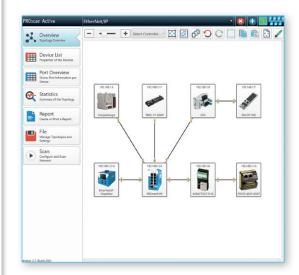

## Acceptance Test & validation software PROscan® Active V2

With the software **PROscan®** Active **V2** Ethernet based networks can be specified and graphically displayed during running operation (online). The software helps to organize a complex network efficiently and allows to perform possibly necessary maintenance activities prompt and purposeful. In the sense of plant-assetmanagement each device is displayed and specified with all important parameters and features.

# **Highlights**

- Easy to use
- Diagnosis mode
- Acceptance report
- Plant-asset-management
- Extensive print and export function
- Collection of all important device information, incl. port statistics
- Qualified for EtherNet/IP- and Ethernet networks