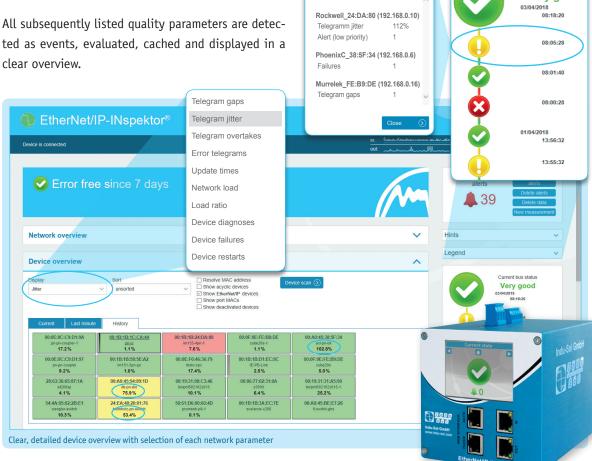

### **Network parameters – Quality parameters**

User-friendly display of network conditions with traffic light colors and time graphs enable any user to respond guickly in an emergency and ensure a good general overview.

All subsequently listed quality parameters are detected as events, evaluated, cached and displayed in a

Start time:

End time:

- Ease of use, well-structured handling
- Simple evaluation through traffic light function
- Display to show the network status directly
- passive, feedback-free diagnostics

03.04.2018 08:01:22

03.04.2018 08:05:28

Very good