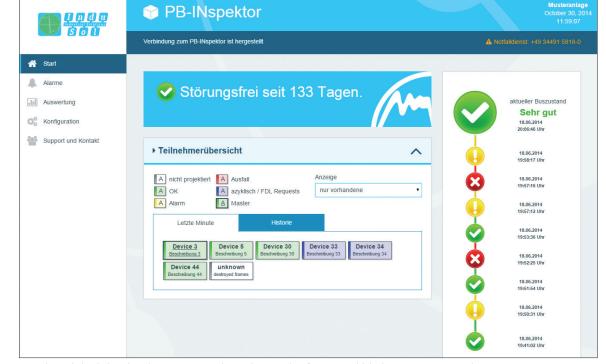

### Topology

The topology of your PROFIBUS network is directly visible via the web interface of the INspektors<sup>®</sup>.

A network overview is provided with a clear statement on the current PROFIBUS network status.

At a glance it is obvious how long your network runs interruption-free or at which time an error occurred.

Diagnosis

**O** Monitoring

**F** Training

**Le** Consulting