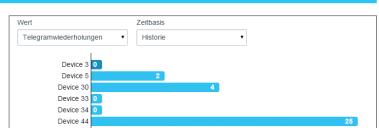

# Error statistics

There is a clear display which device is affected most by events (e.g. repeat telegrams). This information is essential for troubleshooting.

5 🗄 💌