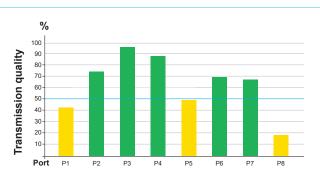

The extensive diagnostic options are complemented by an evaluation of the port statistics on the web interface. This provides crucial network information such as network load, discards, errors and the correct port allocation.

**PROFINET Switch PROmesh P10** 

Diagram for online line diagnosis

Integrated cable tester

Display of netload with millisecond accuracy