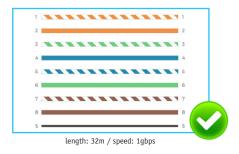

• Online cable diagnosis

• Integrated cable tester

Port statistics:
 Errors, discards, netoad

• Display of netload: 1 millisecond

• Supported protocols/services: HTTP, SNMPv1, SNMPv2, DHCP Client, DNS,

TFTP, SMTP Client, SNTP Client, LLDP, IGMP,

**PROFINET Switch PROmesh P10** 

Diagram for online line diagnosis

Integrated cable tester

Display of netload with millisecond accuracy