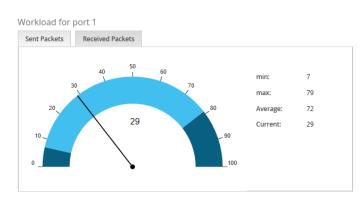

The extensive diagnostic options are complemented by an evaluation of the port statistics on the web interface. This provides crucial network information such as network load, discards, errors and the correct port allocation.

• Online cable diagnosis

• Integrated cable tester

Port statistics:
 Errors, discards, netoad

• Display of netload: 1 millisecond

• Supported protocols/services: HTTP, SNMPv1, SNMPv2, DHCP Client, DNS,

TFTP, SMTP Client, SNTP Client, LLDP, IGMP,

**PROFINET Switch PROmesh P10** 

Diagram for online line diagnosis

Integrated cable tester

Display of netload with millisecond accuracy